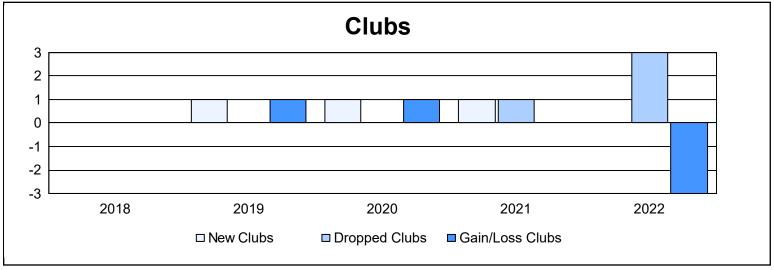

District 5M 10 As of June 2022 Cumulative

| Year      | New<br>Clubs | Dropped<br>Clubs | Gain/<br>Loss<br>Clubs | New<br>Members | Charter<br>Members | Reinstate<br>Members | Transfer<br>Members | Total<br>Member<br>Added | Total<br>Members<br>Dropped | Gain/<br>Loss<br>Members |
|-----------|--------------|------------------|------------------------|----------------|--------------------|----------------------|---------------------|--------------------------|-----------------------------|--------------------------|
| 2017-2018 | 0            | 0                | 0                      | 116            | 4                  | 8                    | 7                   | 135                      | 207                         | -72                      |
| 2018-2019 | 1            | 0                | 1                      | 174            | 22                 | 4                    | 1                   | 201                      | 119                         | 82                       |
| 2019-2020 | 1            | 0                | 1                      | 109            | 24                 | 6                    | 8                   | 147                      | 206                         | -59                      |
| 2020-2021 | 1            | 1                | 0                      | 102            | 72                 | 25                   | 2                   | 201                      | 207                         | -6                       |
| 2021-2022 | 0            | 3                | -3                     | 90             | 1                  | 5                    | 5                   | 101                      | 238                         | -137                     |
| Average   | 1            | 1                | 0                      | 118            | 25                 | 10                   | 5                   | 157                      | 195                         | -38                      |