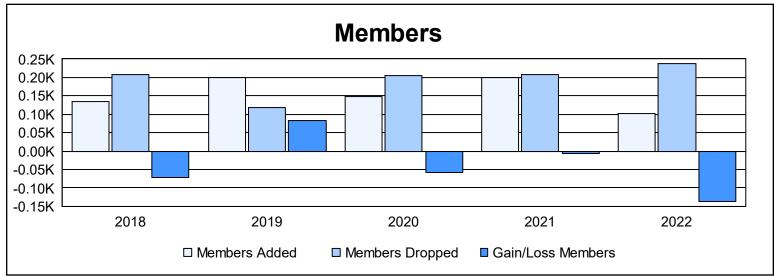

District 5M 10 As of June 2022 Cumulative

| Year      | New<br>Clubs | Dropped<br>Clubs | Gain/<br>Loss<br>Clubs | New<br>Members | Charter<br>Members | Reinstate<br>Members | Transfer<br>Members | Total<br>Member<br>Added | Total<br>Members<br>Dropped | Gain/<br>Loss<br>Members |
|-----------|--------------|------------------|------------------------|----------------|--------------------|----------------------|---------------------|--------------------------|-----------------------------|--------------------------|
| 2017-2018 | 0            | 0                | 0                      | 116            | 4                  | 8                    | 7                   | 135                      | 207                         | -72                      |
| 2018-2019 | 1            | 0                | 1                      | 174            | 22                 | 4                    | 1                   | 201                      | 119                         | 82                       |
| 2019-2020 | 1            | 0                | 1                      | 109            | 24                 | 6                    | 8                   | 147                      | 206                         | -59                      |
| 2020-2021 | 1            | 1                | 0                      | 102            | 72                 | 25                   | 2                   | 201                      | 207                         | -6                       |
| 2021-2022 | 0            | 3                | -3                     | 90             | 1                  | 5                    | 5                   | 101                      | 238                         | -137                     |
| Average   | 1            | 1                | 0                      | 118            | 25                 | 10                   | 5                   | 157                      | 195                         | -38                      |